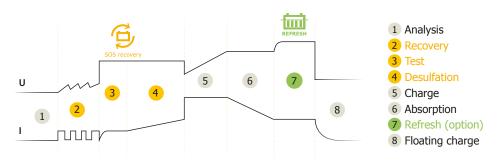

### **HIGH PERFORMANCE CHARGE**

- The 8 step charging curve ensures maximum battery performance and longevity
- It recovers deeply discharged batteries >2V (SOS Recovery ).