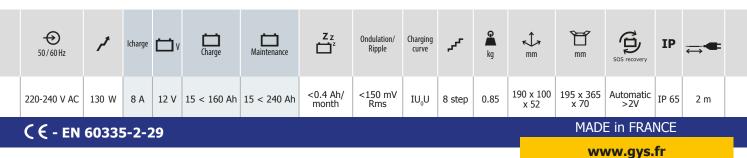

#### **IDEAL FOR CARS AND UTILITY VEHICLES**

- Designed for 12 V batteries from 15 to 160 Ah, or for maintenance charging up to 240 Ah.
- 2 charge modes for maximum versatility :
  - **\* AGM** : Charge mode for cold weather (*less than 5°C*) and for Start & Stop batteries (*EFB & AGM*).
  - **Refresh** iii : Recovers deeply discharged batteries.
- **Supply mode** , transforms the charger into a stabilised power supply :
  - maintains battery health during vehicle demonstrations (showroom).
    - preserves memory settings during battery replacement.

### **HIGH PERFORMANCE CHARGE**

- The 8 step charging curve ensures maximum battery performance and longevity
- It recovers deeply discharged batteries >2V (SOS Recovery ).

### ERGONOMIC

- Ultra-compact design, light and portable.
- Resistant to dust and water ingress (IP65 not waterproof).
- Can be attached to a wall.